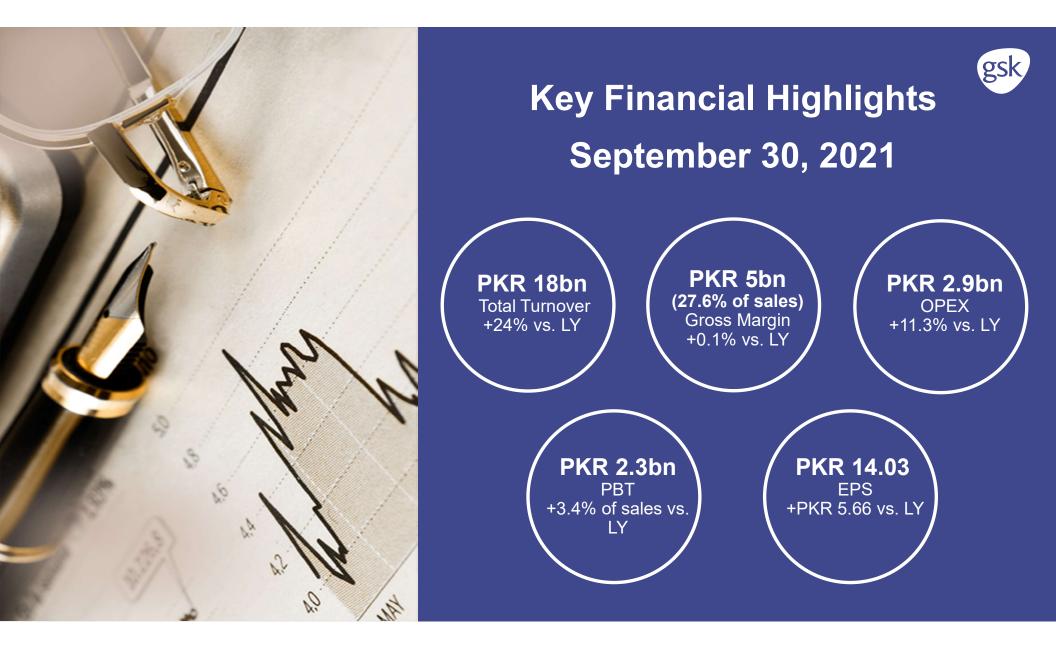

- > Post merger, GSK Consumer Healthcare Pakistan Limited become one entity effective Jan 2018.
- Market Capitalization as of September 30<sup>th</sup> is PKR 29.86 billion
- > Sept YTD Earning Per share of 14.03 rupees, depicting growth of 68% over same period last year.
- GSK CH has registered a market share of 3.3%\* in overall Pharmaceutical Industry which is +30 basis points vs same period last year (SPLY) and we are now the 7<sup>th</sup> largest pharmaceutical portfolio in the country (8th SPLY).
- Panadol has become the biggest Pharmaceutical / Over the Counter (OTC) brand of Pakistan. Additionally, CaC 1000 Plus ranks as 4th largest Pharmaceutical / OTC brand versus 7th last year.