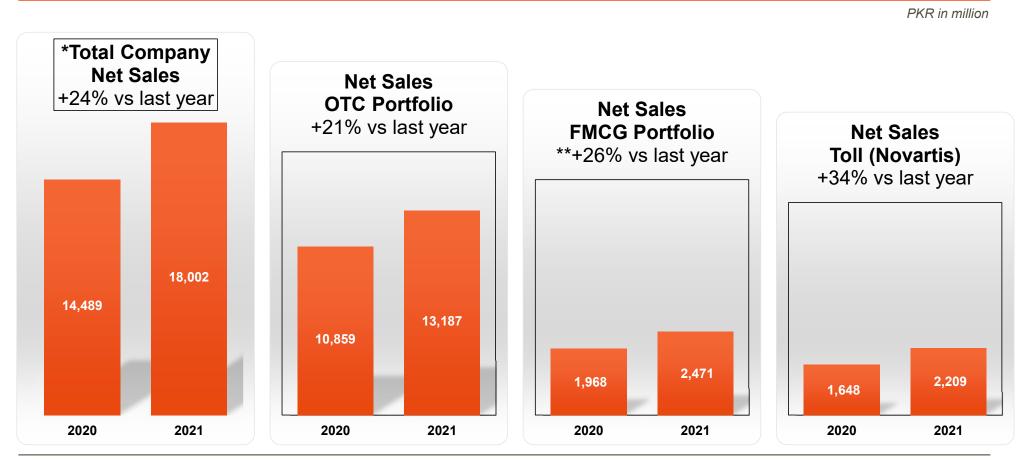

#### **Portfolio wise Sales – September 2021 Vs September 2020**

Maintaining an upward trend by Doing What Matters Most!

\* Includes export sales amounting to Rs. 135 million. (Divestment of Physiogel amounts to Rs. 127 million) \*\*Underlying growth is 19% excluding divestment of Physiogel.