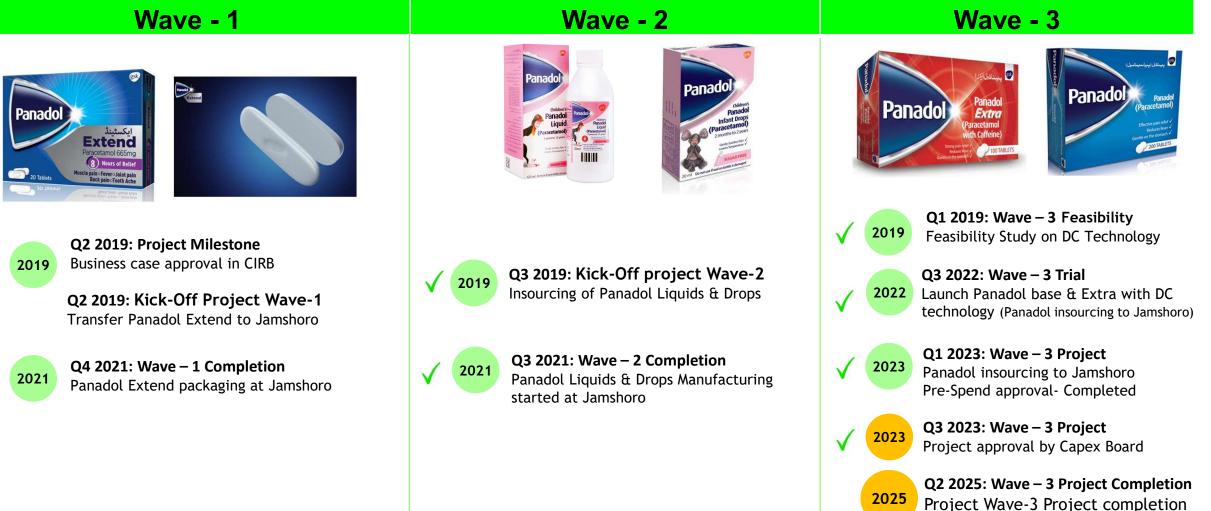

### Panadol enhancement – Panadol Portfolio at Jamshoro

The project scope is to insource full volumes of Panadol portfolio to Jamshoro. The objective is to bring the latest manufacturing technology to Pakistan and enhance the production capacity to 8 billion tablets. This will help the Company ensure smooth supplies of Pakistan's largest pharmaceutical / Over the Counter medicine to the consumers and patients in need.