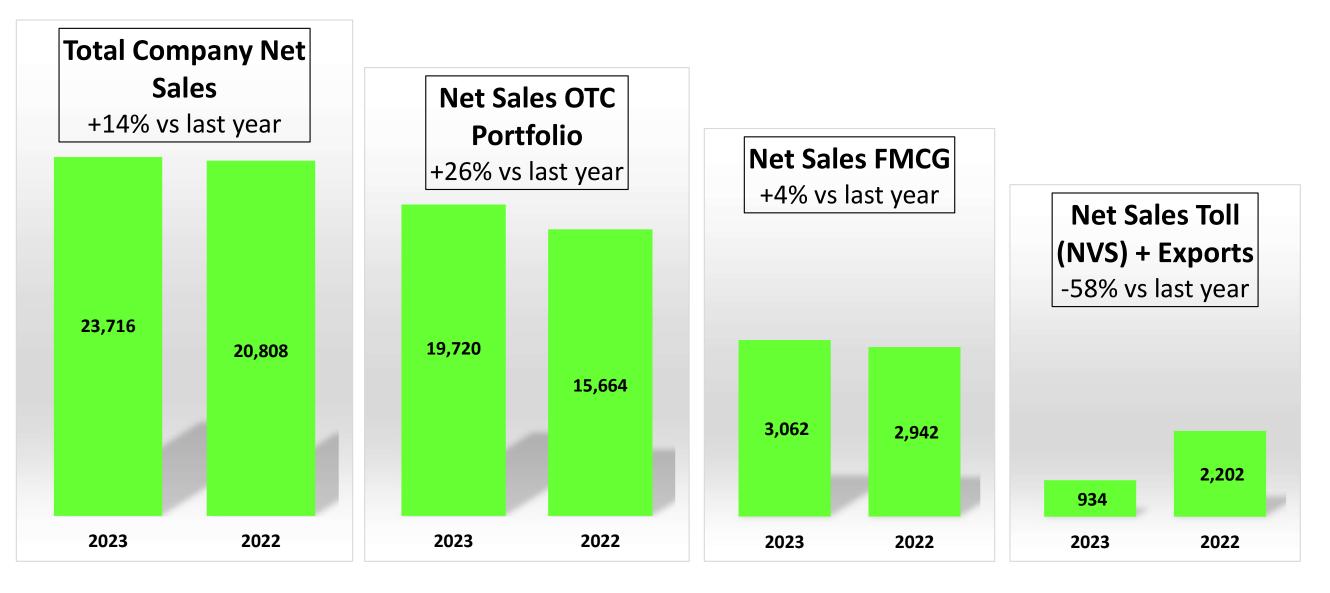

#### **Portfolio wise Sales – YTD September**

Maintaining the upward trend by doing what matter most!