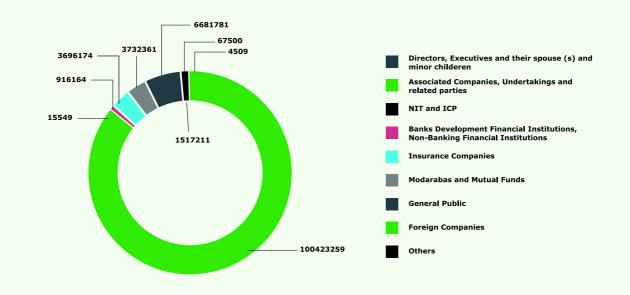

## as at 31 December 2023

| Categories of Shareholders                                                              | Shareholders | Shares Held | Percentage |
|-----------------------------------------------------------------------------------------|--------------|-------------|------------|
| Directors and their spouse(s) and minor children                                        |              |             |            |
| Syed Anwar Mahmood                                                                      | 1            | 1           | 0.00       |
| Mr. Farhan Muhammad Haroon                                                              | 1            | 2           | 0.00       |
| Mr. Muhammad Zindah Moin Mohajir                                                        | 1            | 330         | 0.00       |
| Ms. Ayesha Aziz                                                                         | 1            | 1           | 0.00       |
| Mrs. Moiza Farhan (wife of Mr. Farhan Muhammad Haroon)                                  | 1            | 3,875       | 0.00       |
| Executives                                                                              |              |             |            |
| Babar Sharif                                                                            | 1            | 300         | 0.00       |
| Associated Companies, undertakings and related parties                                  |              |             |            |
| Haleon Netherlands B.V. (formerly known as GlaxoSmithKline                              | 2            | 100,423,259 | 85.79      |
| Consumer Healthcare B.V.)                                                               | L            | 100,123,233 | 00.75      |
| NIT and ICP                                                                             | 3            | 15,549      | 0.01       |
| Banks Development Financial Institutions, Non-Banking<br>Financial Institutions         | 9            | 916,164     | 0.78       |
| Insurance Companies                                                                     | 10           | 3,696,174   | 3.16       |
| Modarabas and Mutual Funds                                                              | 11           | 3,732,361   | 3.19       |
| General Public                                                                          |              |             |            |
| a. Local                                                                                | 4,196        | 6,579,197   | 5.62       |
| b. Foreign                                                                              | 27           | 102,584     | 0.09       |
| Foreign Companies                                                                       | 2            | 67,500      | 0.06       |
| Others                                                                                  | 100          | 1,517,211   | 1.30       |
| Totals                                                                                  | 4,366        | 117,054,508 | 100.00     |
| Shareholders holding 10% or more                                                        |              | Shares Held | Percentage |
| Haleon Netherlands B.V. (formerly known as GlaxoSmithKline<br>Consumer Healthcare B.V.) |              | 100,423,259 | 85.79      |

## Pattern of Shareholding as at 31 December 2023